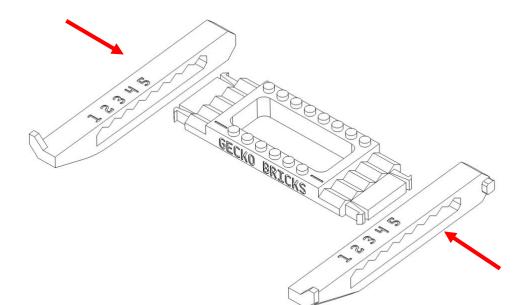

## Wall mount Instructions For Diorama sets

Steps for 76956 – T. rex Breakout wall mount spacing

- 1. Carefully remove the 4x10 black plate from under the set and use this to determine the correct spacing (return the plate when done).
- 2. Position the plate against the side of the first mounted bracket as shown below.
- 3. Offer up the second bracket as shown and mark the hole position on the wall.
- 4. Continue to install the second bracket as normal.