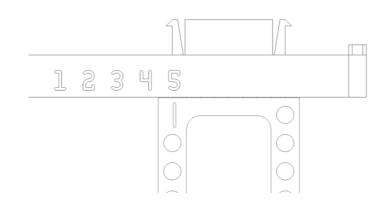

## Wall mount Instructions For Diorama sets

Steps for 76956 – T. rex Breakout wall mount spacing

- 1. Carefully remove the 4x10 black plate from under the set and use this to determine the correct spacing (return the plate when done).
- 2. Position the plate against the side of the first mounted bracket as shown below.
- 3. Offer up the second bracket as shown and mark the hole position on the wall.
- 4. Continue to install the second bracket as normal.