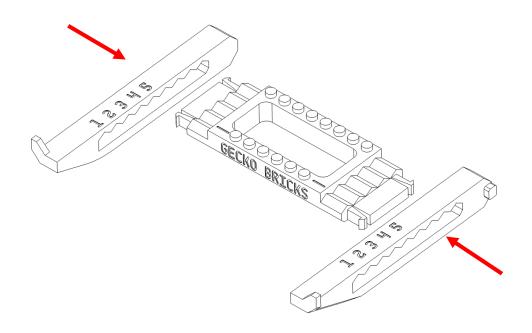

## Wall mount Instructions For Diorama sets

Steps for 21350 – Jaws & 76956 T-Rex Break out wall mount spacing

Offer up the base of the set to the wall mount. The logo and quote tiles should sit either side of the inner arm stays as shown.