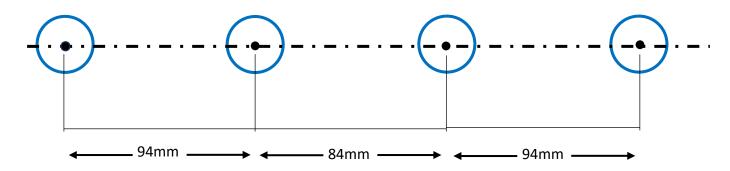

## Wall mount Instructions For Diorama sets



## Settings for various Lego sets:

- 75329 Death Star Trench Run 2
- 75339 Death Star Trash Compactor 2
- 75330 Dagobah Jedi Training
- 3 75353 - Endor Speeder Chase
- 75352 Emperors Throne Room 3
- 76956 T. rex Breakout
- 5
- 75380 Mos Espa Podrace 2 1
- 21350 Jaws







## Wall mount Instructions For Diorama sets

Steps for 21350 – Jaws & 76956 T-Rex Break out wall mount spacing







Offer up the base of the set to the wall mount. The logo and quote tiles should sit either side of the inner arm stays as shown.

A small adjustment is needed for the Jaws base. The two 2x2 plates need moving up by one stud.