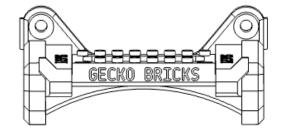

## Wall mount Instructions For Diorama sets

## Wall mount Instructions For Diorama sets

Steps for 21350 – Jaws & 76956 T-Rex Break out wall mount spacing

Offer up the base of the set to the wall mount. The logo and quote tiles should sit either side of the inner arm stays as shown.