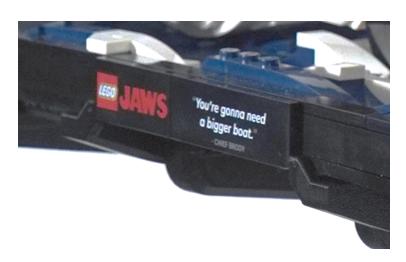

## Wall mount Instructions For Diorama sets

Steps for 21350 – Jaws & 76956 T-Rex Break out wall mount spacing

Offer up the base of the set to the wall mount. The logo and quote tiles should sit either side of the inner arm stays as shown.