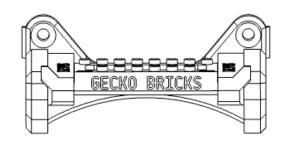

## Wall mount Instructions For Diorama sets

## Wall mount Instructions For Diorama sets

Steps for 21350 – Jaws & 76956 T-Rex Break out wall mount spacing

Offer up the base of the set to the wall mount. The logo and quote tiles should sit either side of the inner arm stays as shown.