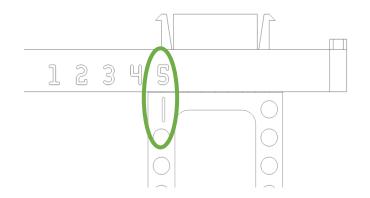

A small adjustment is needed for the Jaws base. The two 2x2 plates need moving up by one stud.