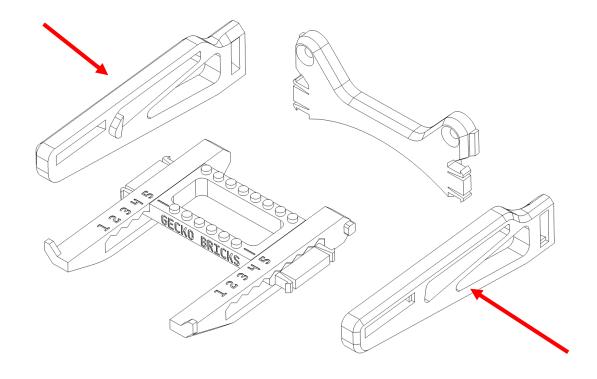

## Wall mount Instructions For Diorama sets

Steps for 21350 – Jaws & 76956 T-Rex Break out wall mount spacing

Offer up the base of the set to the wall mount. The logo and quote tiles should sit either side of the inner arm stays as shown.