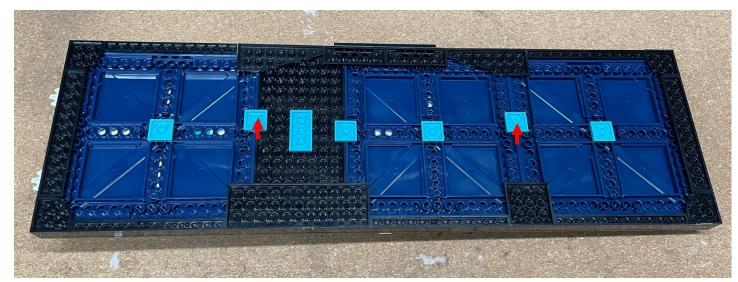

A small adjustment is needed for the Jaws base. The two 2x2 plates need moving up by one stud.