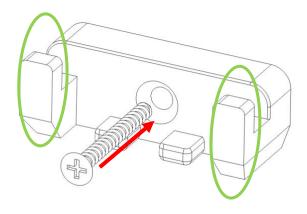

## **Angled Mount**

F. G.

Please ensure the correct orientation of the stretchers and arms.

Install both screws into the back stretcher. Do not over tighten (use a screwdriver).