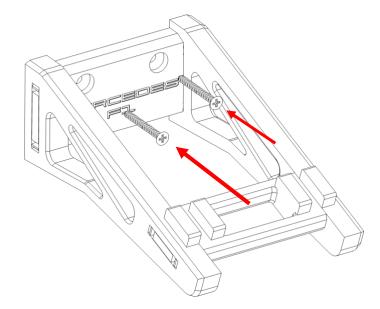

## **Angled Mount**

F. G.

Please ensure the correct orientation of the stretchers and arms.

Install both screws into the back stretcher. Do not over tighten (use a screwdriver).