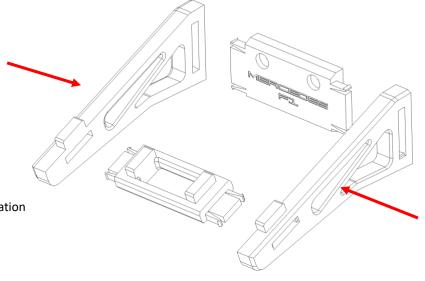

## **Angled Mount**

F. G.

Please ensure the correct orientation of the stretchers and arms.

Install both screws into the back stretcher. Do not over tighten (use a screwdriver).