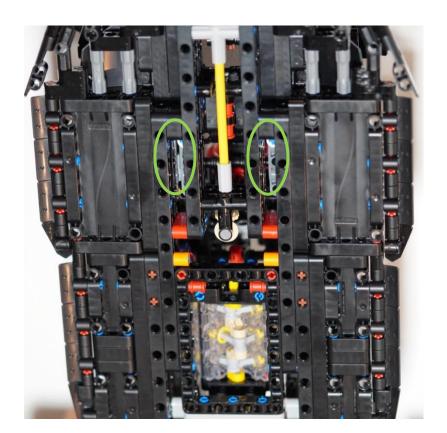

# Wall Mount Instructions Mercedes F1 – (42171)

These tabs insert into the frame of the Lego set, Line up the tabs with the corresponding locations on the Lego set.

You can place the set facing either left or right.