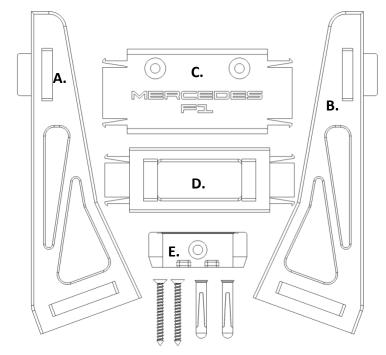

#### Kit Contents:

- A. 1x Left Arm
- B. 1x Right Arm
- C. 1x Back Stretcher
- D. 1x Front Stretcher
- E. 1x Flush Mount
- F. 2x Wall Screw
- G. 2x Wall Plug