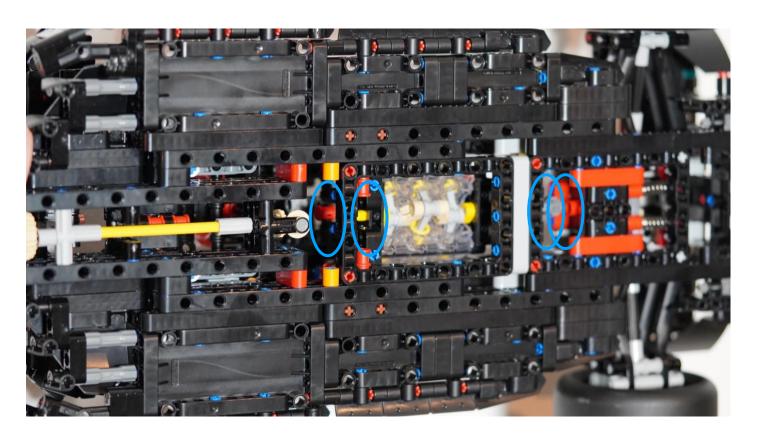

# Wall Mount Instructions Mercedes F1 – (42171)

These tabs insert into the frame of the Lego set, Line up the tabs with the corresponding locations on the Lego set.

You can place the set facing either left or right.