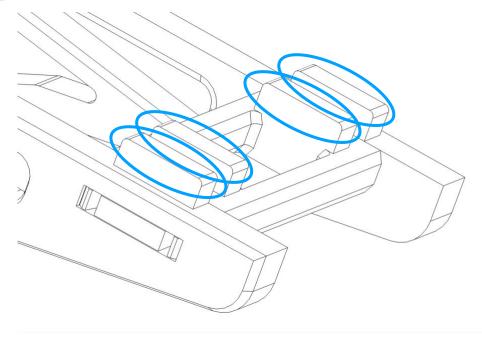

# Wall Mount Instructions Mercedes F1 – (42171)

These tabs insert into the frame of the Lego set, Line up the tabs with the corresponding locations on the Lego set.

You can place the set facing either left or right.