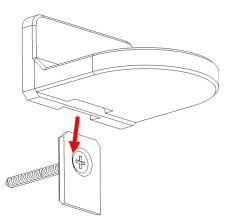

Х9

mannannanna

Screw the cleats to the wall in the locations you would like to display the plants. Tighten the screw until you feel resistance against the plate and then back off 1/8 of a turn.