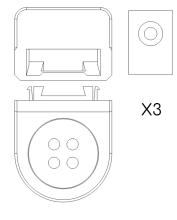

## Kit contents

- A 3x Small mount upper
- B 3x Small mount lower
- C 3x Medium mount upper
- D 3x Medium mount lower
- E 3x Large mount upper
- F 3x Large mount lower
- G 6x Small cleat
- H 3x Large cleat
- I 9x Wall screws (4-5mm x 50mm)
- J 9x Wall plugs (6mmx30mm)