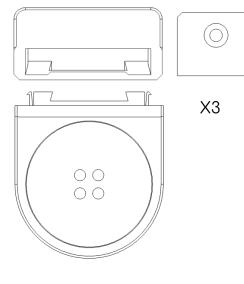

## Kit contents

- A 3x Small mount upper
- B 3x Small mount lower
- C 3x Medium mount upper
- D 3x Medium mount lower
- E 3x Large mount upper
- F 3x Large mount lower
- G 6x Small cleat
- H 3x Large cleat
- I 9x Wall screws (4-5mm x 50mm)
- J 9x Wall plugs (6mmx30mm)