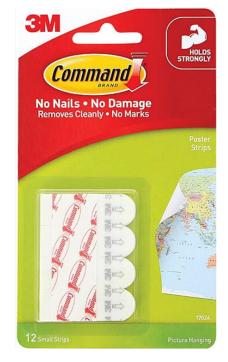

## Wall mount Instructions Tiny Plants – (10329)

You can also hang this set using 3M command strips. Designed for use with the 12 pack of small poster strips

For the large mounts please use 2 strips on the cleat. You will use 12 strips total to mount all 9 plants.