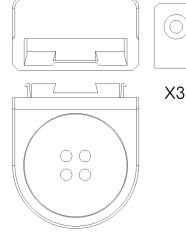

## Kit contents

- A 3x Small mount upper
- B 3x Small mount lower
- C 3x Medium mount upper
- D 3x Medium mount lower
- E 3x Large mount upper
- F 3x Large mount lower
- G 6x Small cleat
- H 3x Large cleat
- I 9x Wall screws (4-5mm x 50mm)
- J 9x Wall plugs (6mmx30mm)