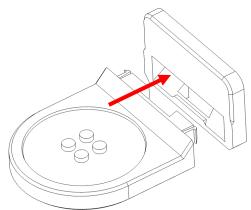

Х9

mannannanna

Screw the cleats to the wall in the locations you would like to display the plants. Tighten the screw until you feel resistance against the plate and then back off 1/8 of a turn.