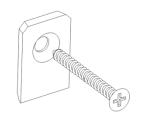

Х9

mannannanna

Screw the cleats to the wall in the locations you would like to display the plants. Tighten the screw until you feel resistance against the plate and then back off 1/8 of a turn.