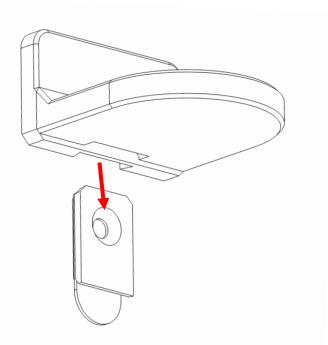

Х9

mannannanna

Screw the cleats to the wall in the locations you would like to display the plants. Tighten the screw until you feel resistance against the plate and then back off 1/8 of a turn.