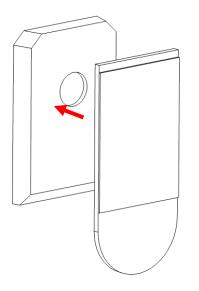

Х9

mannannanna

Screw the cleats to the wall in the locations you would like to display the plants. Tighten the screw until you feel resistance against the plate and then back off 1/8 of a turn.