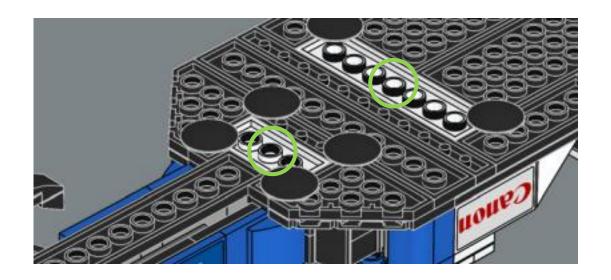

# Wall Mount Instructions Williams Racing FW14B – (10353)

Use the two blue pins from the original Lego set display mount