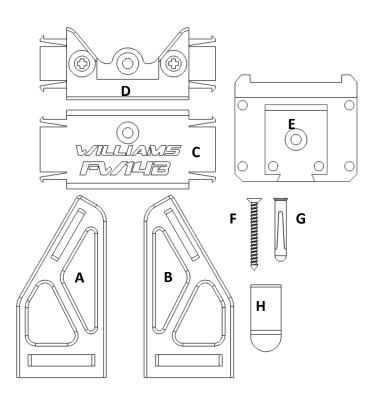

#### Kit Contents:

- A. 1x Left Arm
- B. 1x Right Arm
- C. 1x Back plate
- D. 1x Front plate
- E. 1x Info card mount
- F. 2x Wall Screw
- G. 2x Wall Plug
- H. 3M Command Strip