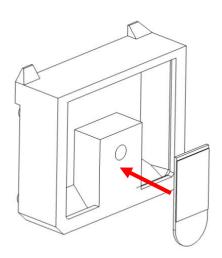

# Wall Mount Instructions Williams Racing FW14B – (10353)

#### Kit Contents:

- A. 1x Left Arm
- B. 1x Right Arm
- C. 1x Back plate
- D. 1x Front plate
- E. 1x Info card mount
- F. 2x Wall Screw
- G. 2x Wall Plug
- H. 3M Command Strip



### **Angled Mount**



Do not over tighten the wall screw





# Wall Mount Instructions Williams Racing FW14B – (10353)



Use the two blue pins from the original Lego set display mount







# Wall Mount Instructions Williams Racing FW14B – (10353)

### **Flush Mount**



Use just the front plate as a flush wall mount. You can orient the plate in any direction to suit your preferred display orientation

### **Info Card Mount**



Seat the podium here



Seat the Info card here