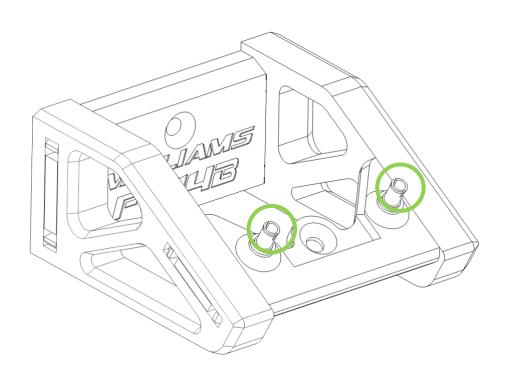

# Wall Mount Instructions Williams Racing FW14B – (10353)

Use the two blue pins from the original Lego set display mount