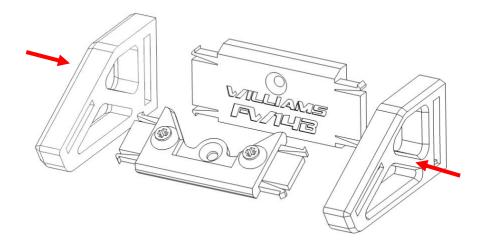

# Wall Mount Instructions Williams Racing FW14B – (10353)

#### Kit Contents:

- A. 1x Left Arm
- B. 1x Right Arm
- C. 1x Back plate
- D. 1x Front plate
- E. 1x Info card mount
- F. 2x Wall Screw
- G. 2x Wall Plug
- H. 3M Command Strip



### **Angled Mount**



Do not over tighten the wall screw





# Wall Mount Instructions Williams Racing FW14B – (10353)



Use the two blue pins from the original Lego set display mount







# Wall Mount Instructions Williams Racing FW14B – (10353)

### **Flush Mount**



Use just the front plate as a flush wall mount. You can orient the plate in any direction to suit your preferred display orientation

### **Info Card Mount**



Seat the podium here



Seat the Info card here