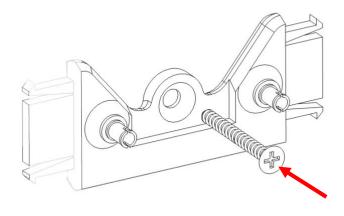

# Wall Mount Instructions Williams Racing FW14B – (10353)

#### Kit Contents:

- A. 1x Left Arm
- B. 1x Right Arm
- C. 1x Back plate
- D. 1x Front plate
- E. 1x Info card mount
- F. 2x Wall Screw
- G. 2x Wall Plug
- H. 3M Command Strip



### **Angled Mount**



Do not over tighten the wall screw





# Wall Mount Instructions Williams Racing FW14B – (10353)



Use the two blue pins from the original Lego set display mount







# Wall Mount Instructions Williams Racing FW14B – (10353)

### **Flush Mount**



Use just the front plate as a flush wall mount. You can orient the plate in any direction to suit your preferred display orientation

### **Info Card Mount**



Seat the podium here



Seat the Info card here