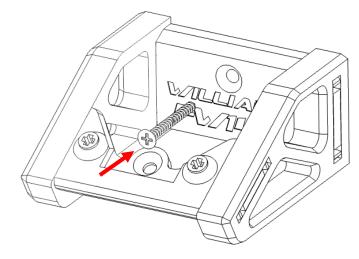

# Wall Mount Instructions Williams Racing FW14B – (10353)

#### Kit Contents:

- A. 1x Left Arm
- B. 1x Right Arm
- C. 1x Back plate
- D. 1x Front plate
- E. 1x Info card mount
- F. 2x Wall Screw
- G. 2x Wall Plug
- H. 3M Command Strip



### **Angled Mount**



Do not over tighten the wall screw





# Wall Mount Instructions Williams Racing FW14B – (10353)



Use the two blue pins from the original Lego set display mount







# Wall Mount Instructions Williams Racing FW14B – (10353)

### **Flush Mount**



Use just the front plate as a flush wall mount. You can orient the plate in any direction to suit your preferred display orientation

### **Info Card Mount**



Seat the podium here



Seat the Info card here