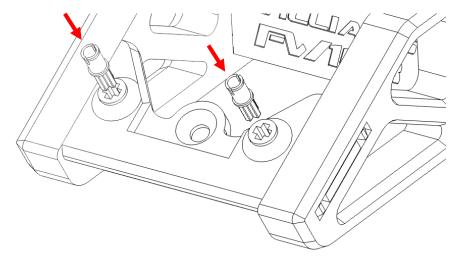

# Wall Mount Instructions Williams Racing FW14B – (10353)

Use the two blue pins from the original Lego set display mount