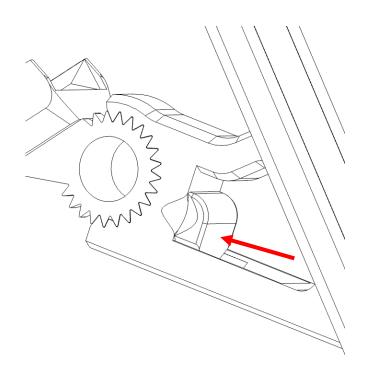

### Wall Mount Instructions Boba Fett's Starship – (75312)

Careful not to over tighten the screw

You may adjust the angle of the set by repositioning the angled adaptor

Lock the adaptor in place with the sliding clip