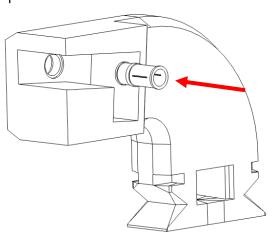

## Wall Mount Instructions Boba Fett's Starship – (75312)

Use the spare tan Technic pin from the Set