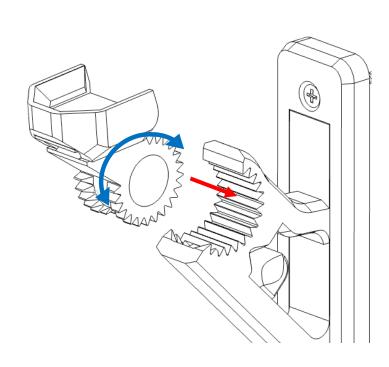

### Wall Mount Instructions Boba Fett's Starship – (75312)

Careful not to over tighten the screw

You may adjust the angle of the set by repositioning the angled adaptor

Lock the adaptor in place with the sliding clip