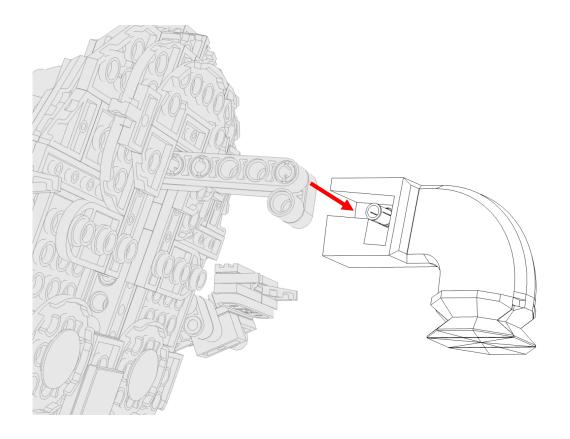

### Wall Mount Instructions Boba Fett's Starship – (75312)

Careful not to over tighten the screw

You may adjust the angle of the set by repositioning the angled adaptor

Lock the adaptor in place with the sliding clip