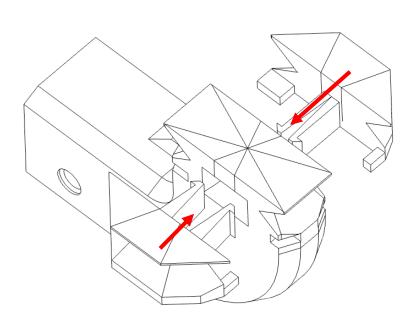

## Wall Mount Instructions Boba Fett's Starship – (75312)

Use the spare tan Technic pin from the Set