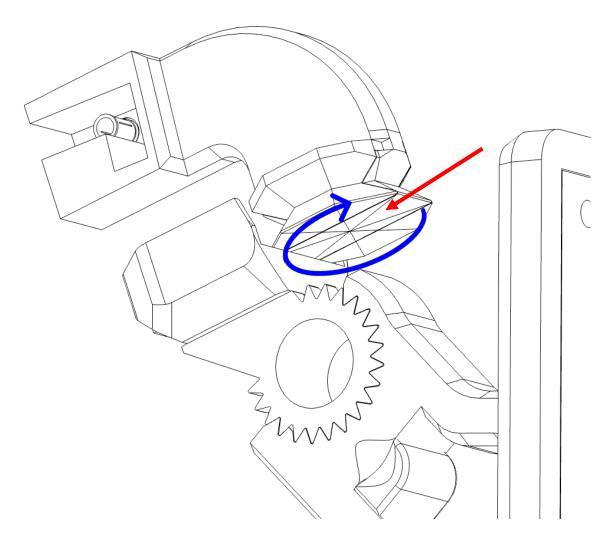

### Wall Mount Instructions Boba Fett's Starship – (75312)

Careful not to over tighten the screw

You may adjust the angle of the set by repositioning the angled adaptor

Lock the adaptor in place with the sliding clip

## Wall Mount Instructions Boba Fett's Starship – (75312)

Use the spare tan Technic pin from the Set