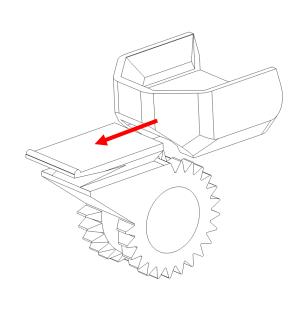

## Wall Mount Instructions Boba Fett's Starship – (75312)

Use the spare tan Technic pin from the Set