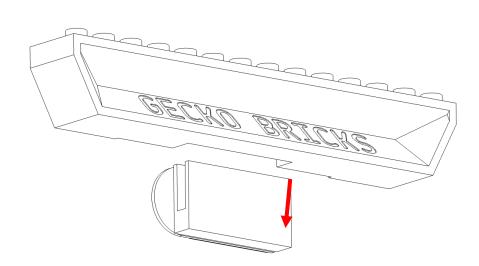

# Wall Mount Instructions Boba Fett's Starship – (75312)

Attach the Minifigure mount lug to the wall first