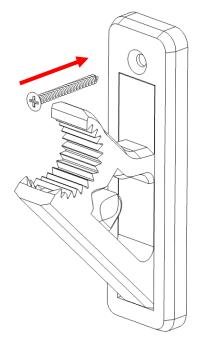

### Wall Mount Instructions Boba Fett's Starship – (75312)

Careful not to over tighten the screw

You may adjust the angle of the set by repositioning the angled adaptor

Lock the adaptor in place with the sliding clip