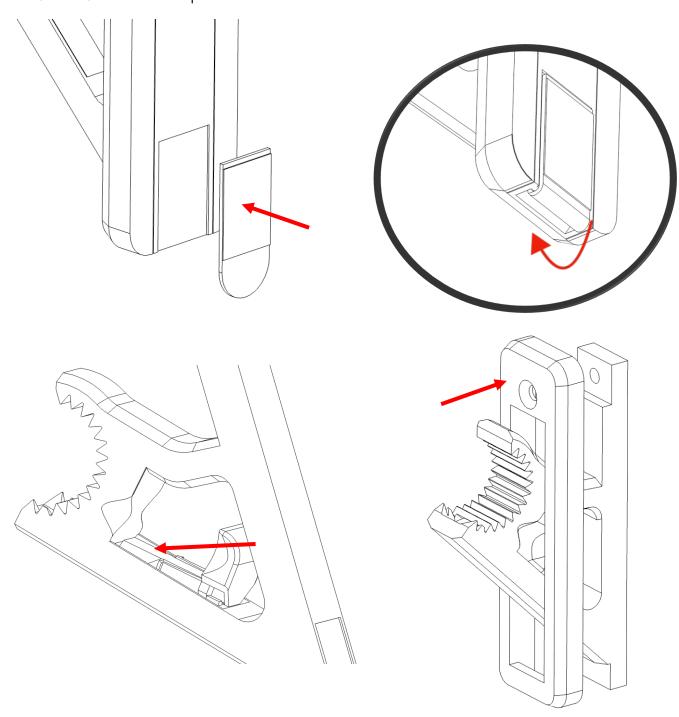

### Wall Mount Instructions Boba Fett's Starship – (75312)

Careful not to over tighten the screw

You may adjust the angle of the set by repositioning the angled adaptor

Lock the adaptor in place with the sliding clip