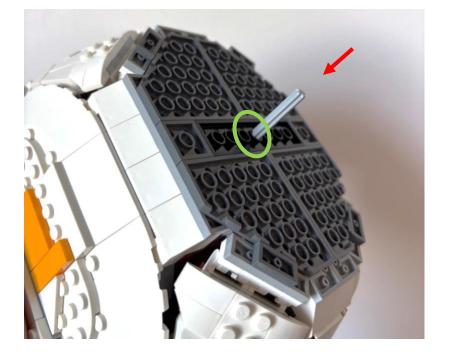

# Wall Mount Instructions Grogu With Pram – (75403)

Use the grey technic axle from the original Lego set display mount