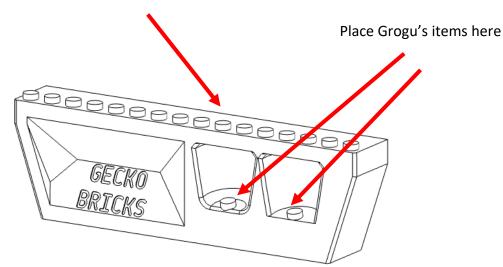

#### Info Card Mount

Use the 3M command strip to adhere the cleat to the wall. Press firmly to fully adhere the command strip.

Slide the mount over the cleat to secure it to the wall.

Seat the Info card stand here