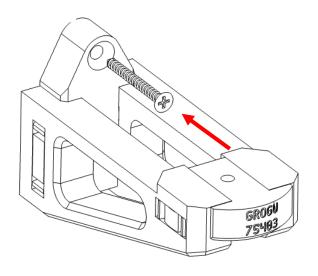

#### Kit Contents:

- A. 1x Left Arm
- B. 1x Right Arm
- C. 1x Back plate
- D. 1x Front plate
- E. 1x Info card mount
- F. 1x Info card mount cleat
- G. 1x Wall Screw
- H. 1x Wall Plug
- . . . . . .

Do not over tighten the wall screw