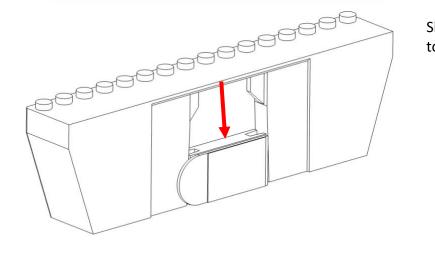

# Wall Mount Instructions Grogu With Pram – (75403)

Use the grey technic axle from the original Lego set display mount