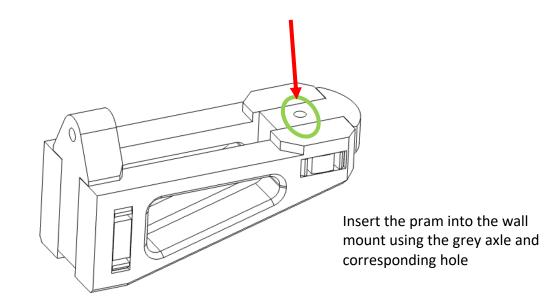

# Wall Mount Instructions Grogu With Pram – (75403)

Use the grey technic axle from the original Lego set display mount