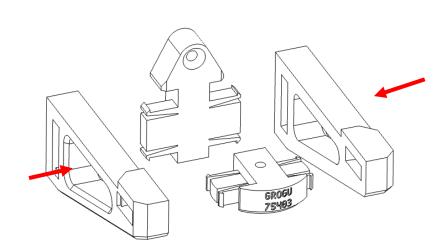

#### Kit Contents:

- A. 1x Left Arm
- B. 1x Right Arm
- C. 1x Back plate
- D. 1x Front plate
- E. 1x Info card mount
- F. 1x Info card mount cleat
- G. 1x Wall Screw
- H. 1x Wall Plug
- . . . . . .

Do not over tighten the wall screw