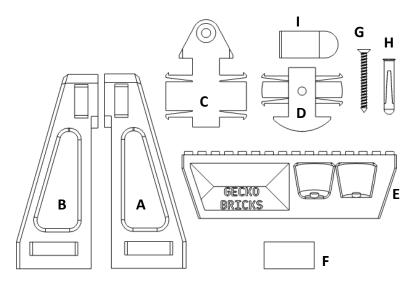

#### Kit Contents:

- A. 1x Left Arm
- B. 1x Right Arm
- C. 1x Back plate
- D. 1x Front plate
- E. 1x Info card mount
- F. 1x Info card mount cleat
- G. 1x Wall Screw
- H. 1x Wall Plug
- . . . . . .

Do not over tighten the wall screw