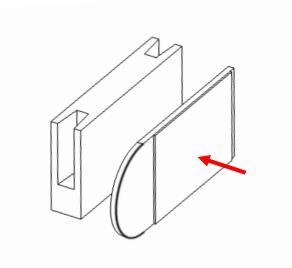

# Wall Mount Instructions Grogu With Pram – (75403)

Use the grey technic axle from the original Lego set display mount