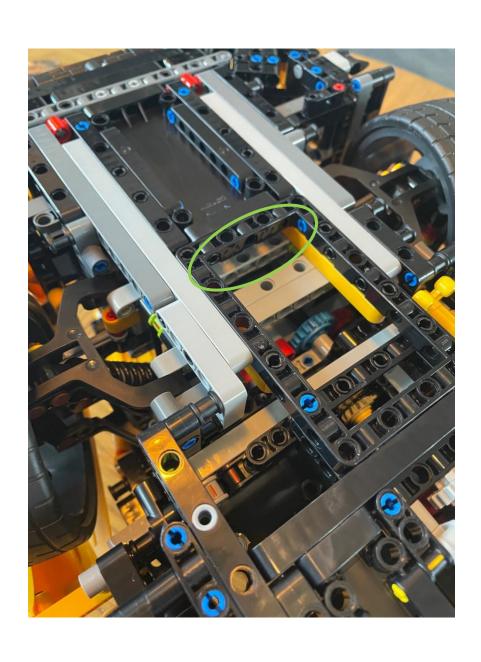

### **Flush Mount**

Do not over tighten (use a screwdriver).

The lip should go up and under the frame as shown.