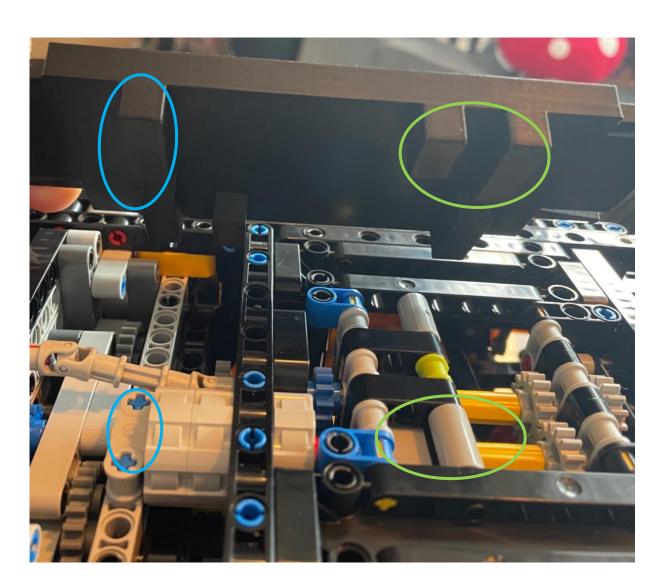

## Wall Mount Instructions McLaren P1 – (42172)

These tabs insert into the frame of the Lego set, Line up the tabs with the corresponding locations on the Lego set.

You can place the set facing either left or right.