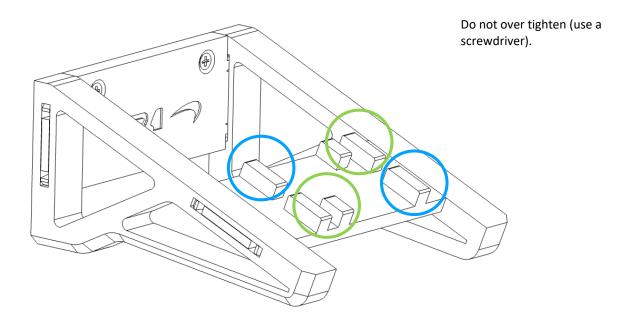

### **Flush Mount**

Do not over tighten (use a screwdriver).

The lip should go up and under the frame as shown.