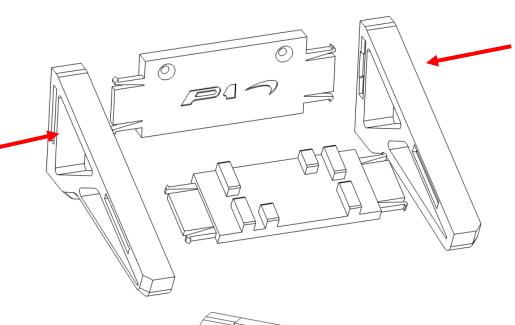

#### **Angled Mount**

Please ensure the correct orientation of the stretchers and arms.