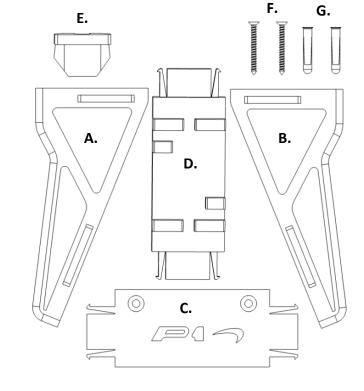

#### Kit Contents:

- A. 1x Left Arm
- B. 1x Right Arm
- C. 1x Back Stretcher
- D. 1x Front Stretcher
- E. 1x Flush Mount
- F. 2x Wall Screw
- G. 2x Wall Plug