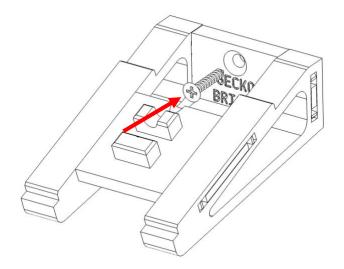

## Wall Mount Instructions Neom McLaren Formula E – (42169)

#### Kit Contents:

- A. 1x Left Arm
- B. 1x Right Arm
- C. 1x wall Stretcher
- D. 1x Front Stretcher
- E. 1x Flush Mount
- F. 1x Wall Screw
- G. 1x Wall Plug

## **Angled Mount**





Please ensure the correct orientation of the stretchers and arms.



Install screw into the wall stretcher. Do not over tighten (use a screwdriver).



# Wall Mount Instructions Neom McLaren Formula E – (42169)



These tabs insert into the frame of the Lego set, Line up the tabs with the corresponding locations on the Lego set.

You can place the set facing either left or right.





# Wall Mount Instructions Neom McLaren Formula E – (42169)

### **Flush Mount**

Do not over tighten (use a screwdriver).



#### **Hang Vertical**

Use the fins on the flush mount to hook up and under the frame as shown.