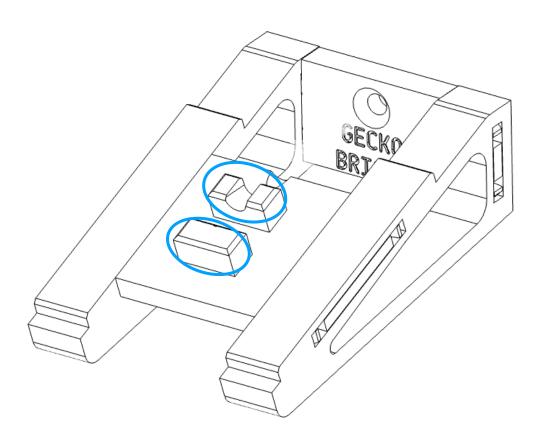

# Wall Mount Instructions Neom McLaren Formula E – (42169)

These tabs insert into the frame of the Lego set, Line up the tabs with the corresponding locations on the Lego set.

You can place the set facing either left or right.