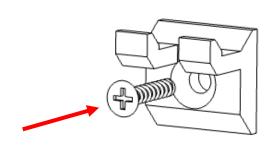

## Wall Mount Instructions Neom McLaren Formula E – (42169)

#### Kit Contents:

- A. 1x Left Arm
- B. 1x Right Arm
- C. 1x wall Stretcher
- D. 1x Front Stretcher
- E. 1x Flush Mount
- F. 1x Wall Screw
- G. 1x Wall Plug

## **Angled Mount**





Please ensure the correct orientation of the stretchers and arms.



Install screw into the wall stretcher. Do not over tighten (use a screwdriver).



# Wall Mount Instructions Neom McLaren Formula E – (42169)



These tabs insert into the frame of the Lego set, Line up the tabs with the corresponding locations on the Lego set.

You can place the set facing either left or right.





# Wall Mount Instructions Neom McLaren Formula E – (42169)

### **Flush Mount**

Do not over tighten (use a screwdriver).



#### **Hang Vertical**

Use the fins on the flush mount to hook up and under the frame as shown.