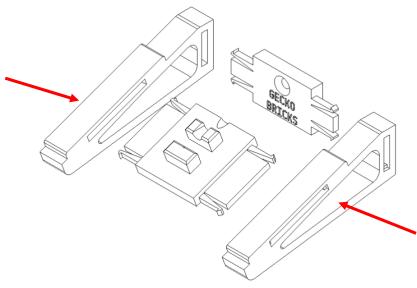

## **Angled Mount**

Please ensure the correct orientation of the stretchers and arms.

Install screw into the wall stretcher. Do not over tighten (use a screwdriver).

# Wall Mount Instructions Neom McLaren Formula E – (42169)

These tabs insert into the frame of the Lego set, Line up the tabs with the corresponding locations on the Lego set.

You can place the set facing either left or right.