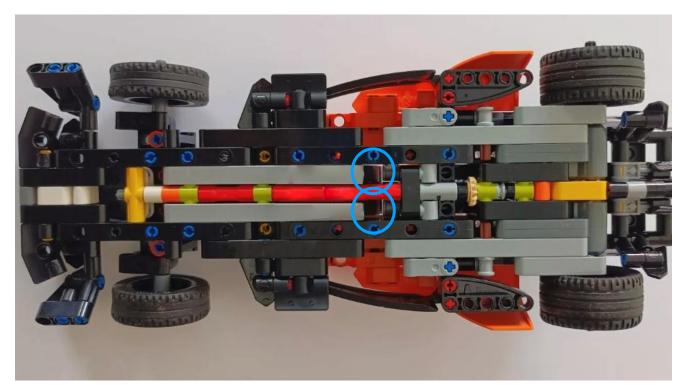

# Wall Mount Instructions Neom McLaren Formula E – (42169)

These tabs insert into the frame of the Lego set, Line up the tabs with the corresponding locations on the Lego set.

You can place the set facing either left or right.