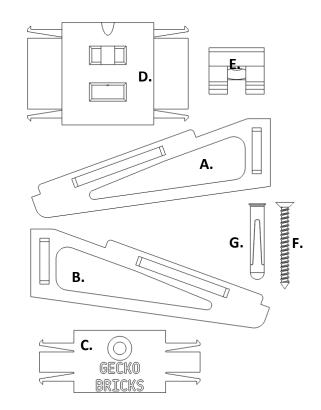

#### Kit Contents:

- A. 1x Left Arm
- B. 1x Right Arm
- C. 1x wall Stretcher
- D. 1x Front Stretcher
- E. 1x Flush Mount
- F. 1x Wall Screw
- G. 1x Wall Plug